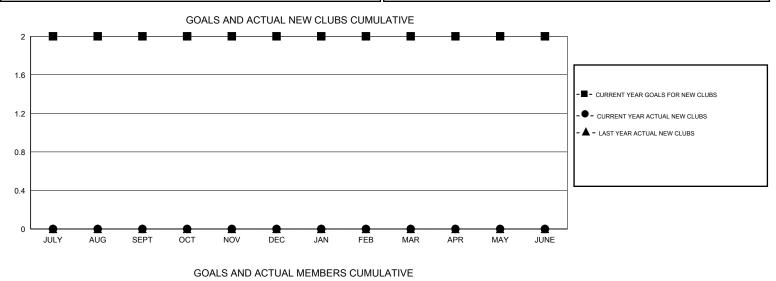

## AS MATHEV

| GMT: THOMAS MATNEY    |                  |           | LOCATION MICHIGAN |                  |                       |                    |                                     |                    | GMT CA 1         |
|-----------------------|------------------|-----------|-------------------|------------------|-----------------------|--------------------|-------------------------------------|--------------------|------------------|
|                       |                  | Clubs     |                   |                  |                       |                    | Members                             |                    |                  |
| RESULTS FOR 2014-2015 |                  |           |                   |                  | RESULTS FOR 2014-2015 |                    |                                     |                    |                  |
| QUARTER               | NEW CLUB<br>GOAL | NEW CLUBS | DROPPED<br>CLUBS  | NET<br>GAIN/LOSS | QUARTER               | NEW MEMBER<br>GOAL | CHARTER AND<br>NEW MEMBERS<br>ADDED | DROPPED<br>MEMBERS | NET<br>GAIN/LOSS |
| JULY/AUG/SEPT         | 2                | 0         | 1                 | -1               | JULY/AUG/SEPT         | 40                 | 7                                   | 23                 | -16              |
| OCT/NOV/DEC           | 0                | 0         | 0                 | 0                | OCT/NOV/DEC           | 3                  | 20                                  | 17                 | 3                |
| JAN/FEB/MAR           | 0                | 0         | 0                 | 0                | JAN/FEB/MAR           | 3                  | 6                                   | 29                 | -23              |
| APR/MAY/JUNE          | 0                | 0         | 1                 | -1               | APR/MAY/JUNE          | 0                  | 22                                  | 28                 | -6               |