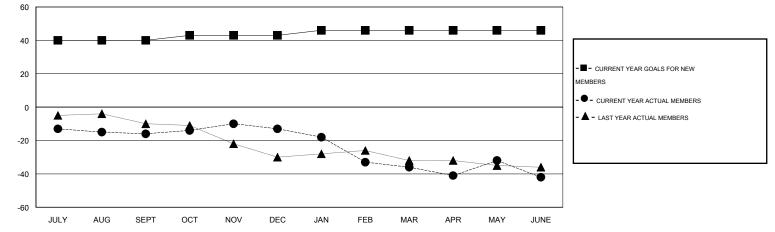

## AS MATHEV

| GMT: THOMAS MATNEY    |                  |           | LOCATION MICHIGAN |                  |                       |                    |                                     |                    | GMT CA 1         |
|-----------------------|------------------|-----------|-------------------|------------------|-----------------------|--------------------|-------------------------------------|--------------------|------------------|
|                       |                  | Clubs     |                   |                  |                       |                    | Members                             |                    |                  |
| RESULTS FOR 2014-2015 |                  |           |                   |                  | RESULTS FOR 2014-2015 |                    |                                     |                    |                  |
| QUARTER               | NEW CLUB<br>GOAL | NEW CLUBS | DROPPED<br>CLUBS  | NET<br>GAIN/LOSS | QUARTER               | NEW MEMBER<br>GOAL | CHARTER AND<br>NEW MEMBERS<br>ADDED | DROPPED<br>MEMBERS | NET<br>GAIN/LOSS |
| JULY/AUG/SEPT         | 2                | 0         | 1                 | -1               | JULY/AUG/SEPT         | 40                 | 7                                   | 23                 | -16              |
| OCT/NOV/DEC           | 0                | 0         | 0                 | 0                | OCT/NOV/DEC           | 3                  | 20                                  | 17                 | 3                |
| JAN/FEB/MAR           | 0                | 0         | 0                 | 0                | JAN/FEB/MAR           | 3                  | 6                                   | 29                 | -23              |
| APR/MAY/JUNE          | 0                | 0         | 1                 | -1               | APR/MAY/JUNE          | 0                  | 22                                  | 28                 | -6               |